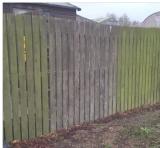

# GreenClean Pro in action

#### Areas of use:

- Walkways/Steps
- Sports Surfaces
- Play Equipment
- Decking (wooden/composite)

@CB\_amenity\_UK Certis Belchim Amenity

- Fencing (wooden/metal)
- Buildings

### Before and After

| Formulation  | An emulsifiable concentrate biocide containing 500g/L nonanoic acid                              |              |         |               |         |
|--------------|--------------------------------------------------------------------------------------------------|--------------|---------|---------------|---------|
| Crops        | Outdoor buildings, and building materials, on all hard surfaces, (porous & non porous), in green |              |         |               |         |
|              | Spaces and on every roof type (except thatched)                                                  |              |         |               |         |
| Targets      | Algae and other green deposits                                                                   |              |         |               |         |
| Applications | 2 applications per year. Repeat applications must be a minimum of 14 days apart                  |              |         |               |         |
| Dose Rate    | 1:16.6 dilution                                                                                  | Water Volume | 270L/ha | Rain Fastness | 2 Hours |