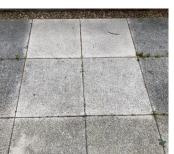

# GreenClean Pro in action

### Before and After

| Formulation  | An emulsifiable concentrate biocide containing 500g/L nonanoic acid                              |              |         |               |         |
|--------------|--------------------------------------------------------------------------------------------------|--------------|---------|---------------|---------|
| Crops        | Outdoor buildings, and building materials, on all hard surfaces, (porous & non porous), in green |              |         |               |         |
|              | Spaces and on every roof type (except thatched)                                                  |              |         |               |         |
| Targets      | Algae and other green deposits                                                                   |              |         |               |         |
| Applications | 2 applications per year. Repeat applications must be a minimum of 14 days apart                  |              |         |               |         |
| Dose Rate    | 1:16.6 dilution                                                                                  | Water Volume | 270L/ha | Rain Fastness | 2 Hours |