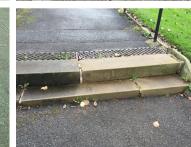

# GreenClean Pro in action

#### Areas of use:

- Walkways/Steps
- Sports Surfaces
- Play Equipment
- Decking (wooden/composite)

@CB\_amenity\_UK Certis Belchim Amenity

- Fencing (wooden/metal)
- Buildings

### Before and After

| Formulation  | An emulsifiable concentrate biocide containing 500g/L nonanoic acid                              |              |         |               |         |
|--------------|--------------------------------------------------------------------------------------------------|--------------|---------|---------------|---------|
| Crops        | Outdoor buildings, and building materials, on all hard surfaces, (porous & non porous), in green |              |         |               |         |
|              | Spaces and on every roof type (except thatched)                                                  |              |         |               |         |
| Targets      | Algae and other green deposits                                                                   |              |         |               |         |
| Applications | 2 applications per year. Repeat applications must be a minimum of 14 days apart                  |              |         |               |         |
| Dose Rate    | 1:16.6 dilution                                                                                  | Water Volume | 270L/ha | Rain Fastness | 2 Hours |